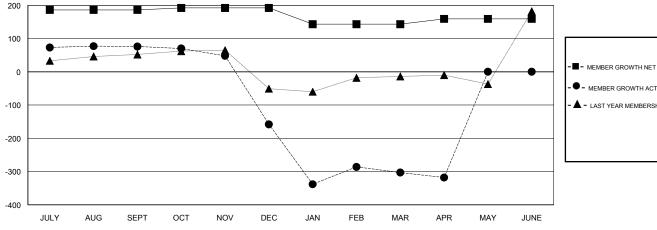

### GOALS AND ACTUAL MEMBERS CUMULATIVE

| -■- MEMBER GROWTH NET GOAL        |   |
|-----------------------------------|---|
| - ● - MEMBER GROWTH ACTUAL        |   |
| - ▲ - LAST YEAR MEMBERSHIP ACTUAL |   |
|                                   |   |
|                                   |   |
|                                   | - |

### **LOCATION INDIA**

**GMT CA** 

| Clubs                 |               |           |               | Members       |                           |                         |                                              |  |
|-----------------------|---------------|-----------|---------------|---------------|---------------------------|-------------------------|----------------------------------------------|--|
| RESULTS FOR 2017-2018 |               |           |               |               | RESULTS FOR 2017-2018     |                         |                                              |  |
| QUARTER               | NEW CLUB GOAL | NEW CLUBS | DROPPED CLUBS | QUARTER       | MEMBER GROWTH NET<br>GOAL | MEMBER GROWTH<br>ACTUAL | DROPPED MEMBERS ACTUAL (including transfers) |  |
| JULY/AUG/SEPT         | 6             | 5         | 1             | JULY/AUG/SEPT | 186                       | 111                     | 35                                           |  |
| OCT/NOV/DEC           | 2             | 0         | 8             | OCT/NOV/DEC   | 6                         | 5                       | 239                                          |  |
| JAN/FEB/MAR           | 2             | 1         | 2             | JAN/FEB/MAR   | -49                       | 118                     | 227                                          |  |
| APR/MAY/JUNE          | 1             | 0         | 0             | APR/MAY/JUNE  | 16                        | 7                       | 21                                           |  |