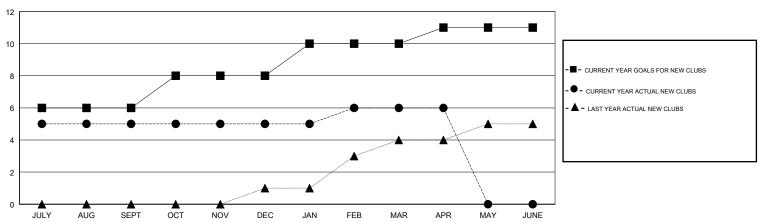

#### GOALS AND ACTUAL NEW CLUBS CUMULATIVE

### **LOCATION INDIA**

**GMT CA** 

| Clubs                 |               |           |               | Members       |                           |                         |                                              |  |
|-----------------------|---------------|-----------|---------------|---------------|---------------------------|-------------------------|----------------------------------------------|--|
| RESULTS FOR 2017-2018 |               |           |               |               | RESULTS FOR 2017-2018     |                         |                                              |  |
| QUARTER               | NEW CLUB GOAL | NEW CLUBS | DROPPED CLUBS | QUARTER       | MEMBER GROWTH NET<br>GOAL | MEMBER GROWTH<br>ACTUAL | DROPPED MEMBERS ACTUAL (including transfers) |  |
| JULY/AUG/SEPT         | 6             | 5         | 1             | JULY/AUG/SEPT | 186                       | 111                     | 35                                           |  |
| OCT/NOV/DEC           | 2             | 0         | 8             | OCT/NOV/DEC   | 6                         | 5                       | 239                                          |  |
| JAN/FEB/MAR           | 2             | 1         | 2             | JAN/FEB/MAR   | -49                       | 118                     | 227                                          |  |
| APR/MAY/JUNE          | 1             | 0         | 0             | APR/MAY/JUNE  | 16                        | 7                       | 21                                           |  |